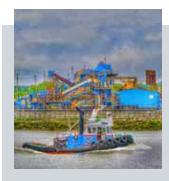

## On the Cover:

The JOHN M LEDCOR on the Fraser.

Photo by Brian Wood. For more of Brian's visual art and photography visit brianwoodstudio.com